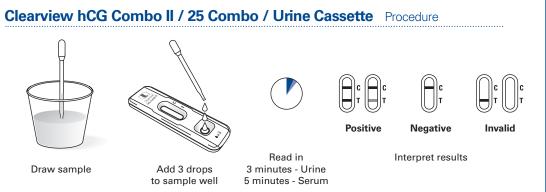

#### Clearview hCG Combo II

40 Cassettes Order No. 92215 Urine - CLIA Waived Serum - Non-waived

#### Clearview 25 hCG Combo

40 Cassettes Order No. 92225 Urine - CLIA Waived Serum - Non-waived