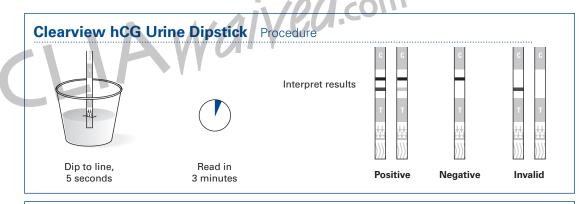

| 1                                                  | 1                                         | 1                                  | 1                                  |
| Minutes to<br>Result         | (+) = 1*<br>(-) Urine = 3<br>(-) Serum = 5         | Urine = 3<br>Serum = 5                    | Urine = 3<br>Serum = 5             | Urine = 3<br>Serum = 5             |
| Shelf Life                   | 24 months                                          | 18 months                                 | 24 months                          | 24 months                          |
| Storage                      | Room Temperature                                   | Room Temperature                          | Room Temperature                   | Room Temperature                   |







Tel: (858) 481-5031 Tel: (858) 882-7739

E-mail: info@cliawaived.com

Visit us on the web at: www.cliawaived.com

Distributed by: CLIAwaived, Inc.