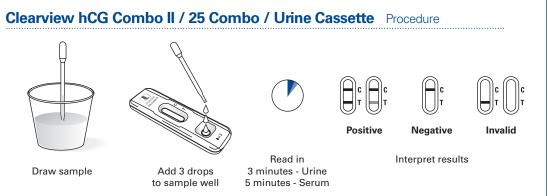

#### Clearview hCG Combo II

40 Cassettes Order No. 92215 Urine - CLIA Waived Serum - Non-waived

#### Clearview 25 hCG Combo

40 Cassettes Order No. 92225 Urine - CLIA Waived Serum - Non-waived