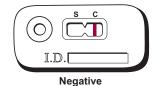

Positive results may be observed in as short as 30 seconds depending on the concentration of hCG.

The test is negative if a colored line only appears in the C (control) area. The test is positive if one colored line appears in the C (control) area and one line appears in the S (specimen) area.