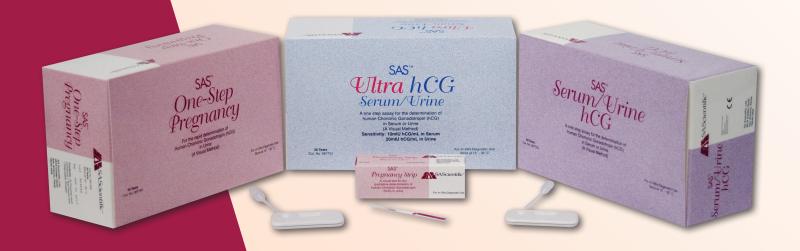

- SAS™ One-Step Pregnancy
- SAS™ Serum/Urine hCG
- SAS™ Ultra hCG Serum/Urine
- SAS™ Pregnancy Strip

## **SAS™** One-Step Pregnancy

- CLIA Classification: Waived
- Simple to run with built-in control
- Results within 4 minutes
- Room temperature storage
- 24-month shelf life

| Description             | Cat. No. | Test/<br>Kit                                                                                                  | Specimen | Application/Shelf Life                        | Sensitivity,<br>Specificity | CLIA/<br>CPT Code | Results/<br>Minutes |
|-------------------------|----------|---------------------------------------------------------------------------------------------------------------|----------|-----------------------------------------------|-----------------------------|-------------------|---------------------|
| SAS™ One-Step Pregnancy | 087430   | 30                                                                                                            | Urine    | Detects hCG in urine<br>(Shelf Life: 24 mos.) | 25 mIU/mL,<br>>99%          | Waived/<br>81025  | 4                   |
| Urine Control Set       | 087413   | 25 mIU, 250 mIU, Negative, 3 Vials/Pk (NOTE: For use with 087525, 087430, 087730, 087750, 087731, and 087751) |          |                                               |                             |                   |                     |

### **SAS™** Serum/Urine hCG

- CLIA Classification: Waived for urine and non-waived for serum tests
- Simple to run with built-in control
- Results within 4 minutes
- Room temperature storage
- 21-month shelf life

## **SAS™** Ultra hCG Serum/Urine

- Waived for urine and non-waived for serum tests
- Simple to run with built-in control
- Results within 4–8 minutes
- Room temperature storage
- 18-month shelf life

WAIVED/ **Urine Only** 