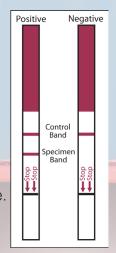

(See package insert for detailed instructions.)

Read results after 4 minutes but no later than 30 minutes.

The test is negative if only one band appears in the Control Zone.

The test is positive if two colored bands appear. One colored band will appear in the Specimen Zone and one in the Control Zone.

Each test strip includes a built in procedural control. Correct procedural technique and test strip performance is confirmed when a colored band appears in the Control Zone of the membrane to assure proper specimen flow.