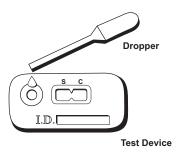

#### **Test Procedure**

The pouch must be at room temperature before opening to avoid condensation of moisture on the membrane. Allow specimen and/ or controls to reach room temperature prior to testing.

- Remove the test device from the protective pouch and place it on a flat surface. Label the device with patient or control identifications.
- 2. Dispense 3 to 4 drops (approximately 0.15 mL) of specimen into the round sample well (see illustration). Wait for colored lines to appear.

Positive results may be observed in as short as 30 seconds depending on the concentration of hCG.

The test is negative if a colored line only appears in the C (control) area. The test is positive if one colored line appears in the C (control) area and one line appears in the S (specimen) area.