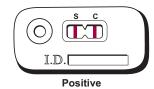

Positive results may be observed in as short as 30 seconds depending on the concentration of hCG.

The test is negative if a colored line only appears in the C (control) area. The test is positive if one colored line appears in the C (control) area and one line appears in the S (specimen) area.