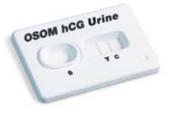

## hCG Urine Test

Avoid the hassle of manipulating urine samples with the reliability you need.

### DIPSTICK SIMPLE

TWO-COLOR RESULTS

≤ 5 minutes

25 mIU/mL SENSITIVITY

**18-MONTH SHELF LIFE** 

#### ORDER:

#101, OSOM® hCG Urine Test, 50 Tests #134, OSOM® hCG Urine Control Set