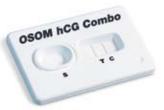

### hCG Combo Test

Pregnancy testing you can trust.

#### **BLACK-AND-WHITE RESULTS**

3 minutes for urine

5 minutes for serum

10 mIU/mL SENSITIVITY (SERUM)

20 mIU/mL SENSITIVITY (URINE)

24-MONTH SHELF LIFE

#### ORDER:

#124, OSOM® hCG Combo Test, 25 Tests #134, OSOM® hCG Urine Control set #138, OSOM® hCG Serum Control set