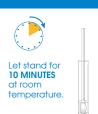

### TEST PROCEDURE / RESULTS

| DESCRIPTION                                                                   | CONFIGURATION            | CATALOG #  | STORAGE                      | CPT CODE |
|-------------------------------------------------------------------------------|--------------------------|------------|------------------------------|----------|
| OSOM® BVBLUE® TEST<br>OSOM® BVBLUE® CONTROL KIT                               | 25 TESTS                 | 183<br>184 | REFRIGERATED<br>REFRIGERATED | 87905QW  |
| OSOM® VAGINITIS TRANSPORT SYSTEM (TRICH & BV)<br>OSOM® BVBLUE® TRANSPORT SWAB | 50 SWAB SETS<br>30 SWABS | 185<br>186 | ROOM TEMP<br>ROOM TEMP       |          |