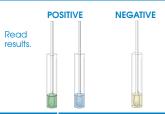

### TEST PROCEDURE / RESULTS

| DESCRIPTION                                                                   | CONFIGURATION            | CATALOG #  | STORAGE                      | CPT CODE |
|-------------------------------------------------------------------------------|--------------------------|------------|------------------------------|----------|
| OSOM® BVBLUE® TEST<br>OSOM® BVBLUE® CONTROL KIT                               | 25 TESTS                 | 183<br>184 | REFRIGERATED<br>REFRIGERATED | 87905QW  |
| OSOM® VAGINITIS TRANSPORT SYSTEM (TRICH & BV)<br>OSOM® BVBLUE® TRANSPORT SWAB | 50 SWAB SETS<br>30 SWABS | 185<br>186 | ROOM TEMP<br>ROOM TEMP       |          |