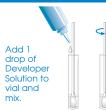

### TEST PROCEDURE / RESULTS

| DESCRIPTION                                                                   | CONFIGURATION            | CATALOG #  | STORAGE                      | CPT CODE |
|-------------------------------------------------------------------------------|--------------------------|------------|------------------------------|----------|
| OSOM® BVBLUE® TEST<br>OSOM® BVBLUE® CONTROL KIT                               | 25 TESTS                 | 183<br>184 | REFRIGERATED<br>REFRIGERATED | 87905QW  |
| OSOM® VAGINITIS TRANSPORT SYSTEM (TRICH & BV)<br>OSOM® BVBLUE® TRANSPORT SWAB | 50 SWAB SETS<br>30 SWABS | 185<br>186 | ROOM TEMP<br>ROOM TEMP       |          |