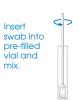

### TEST PROCEDURE / RESULTS

| DESCRIPTION                                                                   | CONFIGURATION            | CATALOG #  | STORAGE                      | CPT CODE |
|-------------------------------------------------------------------------------|--------------------------|------------|------------------------------|----------|
| OSOM® BVBLUE® TEST<br>OSOM® BVBLUE® CONTROL KIT                               | 25 TESTS                 | 183<br>184 | REFRIGERATED<br>REFRIGERATED | 87905QW  |
| OSOM® VAGINITIS TRANSPORT SYSTEM (TRICH & BV)<br>OSOM® BVBLUE® TRANSPORT SWAB | 50 SWAB SETS<br>30 SWABS | 185<br>186 | ROOM TEMP<br>ROOM TEMP       |          |