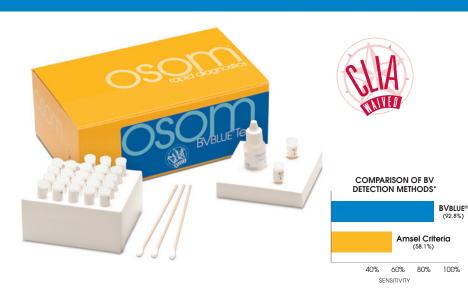

### **FEATURES:**

- ✓ ACCURATE; 92.8% sensitive, 98% specific vs. gram strain
- ✓ FAST; Less than 1 minute hands-on time: result in 10 minutes
- ✓ SAMPLE; Vaginal swab
- ✓ OBJECTIVE; Instant color change provides clear, easy-to-read results
- ✓ TRAINING; Online training and certification; www.osomtraining.com
- ✓ CUSTOM CARE; Technical support staffed with certified medical technologists