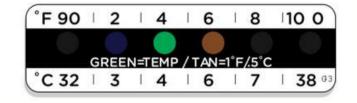

90X53MM, ID LABEL W/TEMP.STRIP

## **Urine Container**

The urine cups are made of 100% virgin polypropylene resin, attached screw cap and tamper tab patient ID label meets JACHO standards. Stackable design helps lab space-saving. Pre-assembled graduated sterile cups have a wide mouth 53mm diameters and With temp.strip ranges from 90F°-100F° / 32°C -38°C, ideal for leakproof specimen transport.