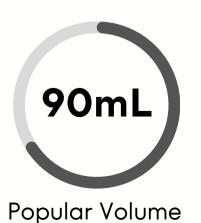

## **Urine Container**

The urine cups are made of 100% virgin polypropylene resin, attached screw cap and tamper tab patient ID label meets JACHO standards. Stackable design helps lab space-saving. Pre-assembled graduated sterile cups have a wide mouth 53mm diameters and With temp.strip ranges from 90F°-100F° / 32°C -38°C, ideal for leakproof specimen transport.