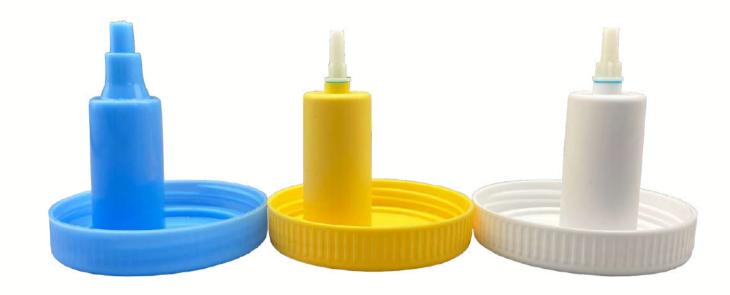

Available in different color caps for option

Model#

JYB-SPUC-90mL

**Sterilization** 

EO

**Stackable** 

Space - Saving

**Package** 