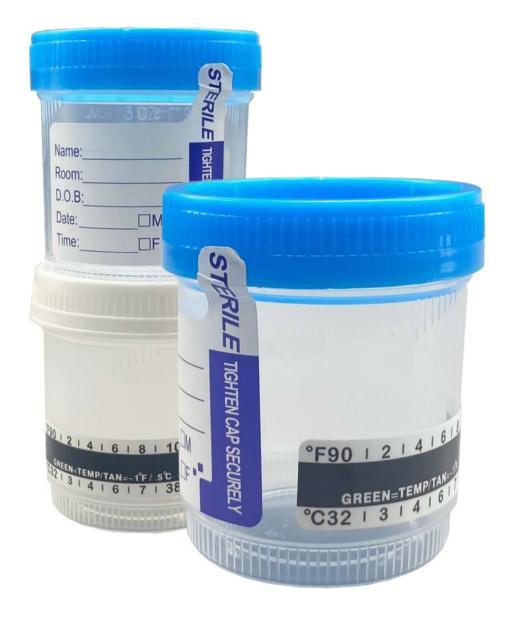

## **Urine Container**

The urine cups are made of 100% virgin polypropylene resin, attached screw cap and tamper tab patient ID label meets JACHO standards. Stackable design helps lab space-saving. Pre-assembled graduated sterile cups have a wide mouth 53mm diameters and With temp.strip ranges from 90F°-100F° / 32°C -38°C, ideal for leakproof specimen transport.