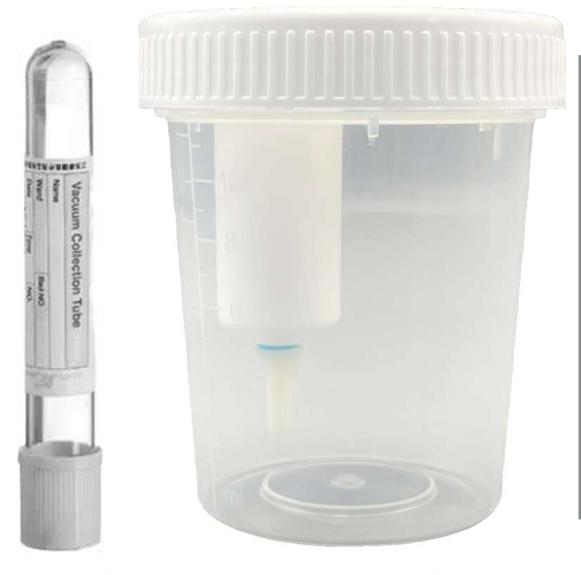

## **Transfer Device**

This urine collection cup with the integrated transfer device, a full set includes a urine container(needle built-in) and vacuum tubes. Due to the special design of transfer lids, it's convenient for laboratory staff and donors to collect urine, pour urine into a tube, and processing. Each cup is sterilization and can be traced by lot number, provide temp.strip attached for option.

Model#

JYB-VAC-CUP-T

**Sterilization** 

Yes

**Temp.Strip** 

Available

**Package** 

Individual Pack Case of 250

O Plain tube, 5/10ml

Collection Cup / 4oz