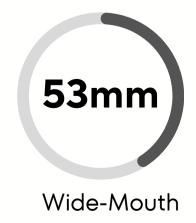

90X53MM, ID LABEL W/TEMP.STRIP

## **Urine Container**

The urine cups are made of 100% virgin polypropylene resin, attached screw cap and tamper tab patient ID label meets JACHO standards. Stackable design helps lab space-saving. Pre-assembled graduated sterile cups have a wide mouth 53mm diameters and With temp.strip ranges from 90F°-100F° / 32°C -38°C, ideal for leakproof specimen transport.