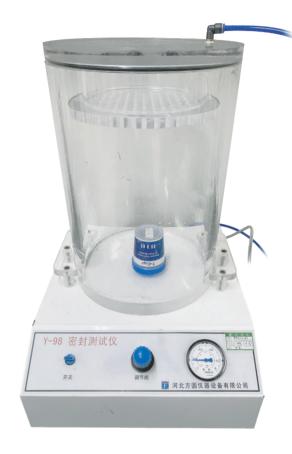

## T-Cup<sup>®</sup> T-Cup<sup>®</sup>Compact Multi-Drug Urine Test Cup

Wondfo has tested our T-Cup and C-cup and has determined they can withstand a 25.1 inHg (inches mercury) vacuum, the maximum obtainable value in our vacuum chamber, for over 10 minutes without any sign of specimen leakage.

According to FedEx, packages can experience as much as 12inHg vacuum in the cargo compartment of their planes. Generally, this can result in a partial loss or total loss of specimen during overnight air transit to the laboratory. With our SAFElife urine cups you can rest assured there will be no leakage on the way to the lab.