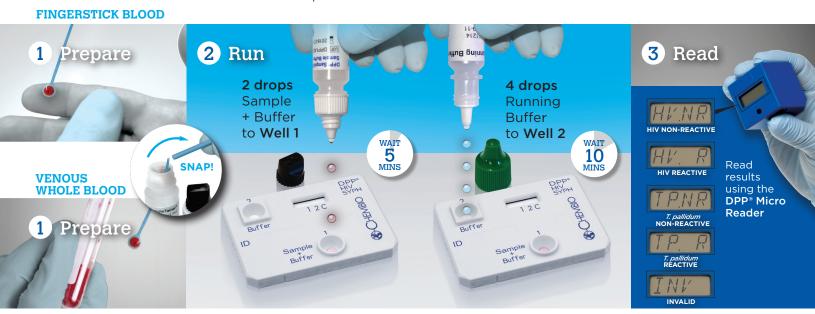

# Test for HIV & Syphilis in 3 Easy Steps with DPP®

Please refer to the product insert for details