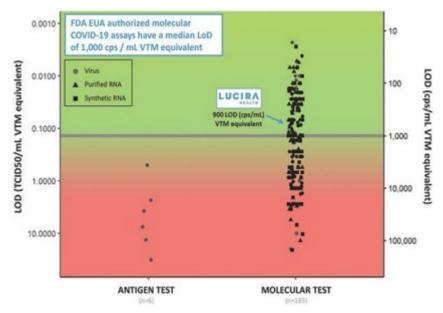

#### Lucira Community Testing Study Positive Percent Agreement (PPA) Summary

PPA = 92% across all data (n=132) PPA = 97% on all CT Values  $\leq$  37.5 (n=122)

• Lucira's EUA-authorized LOD is comparable to high sensitivity PCR assays where LOD is 1000 cps/ml or less