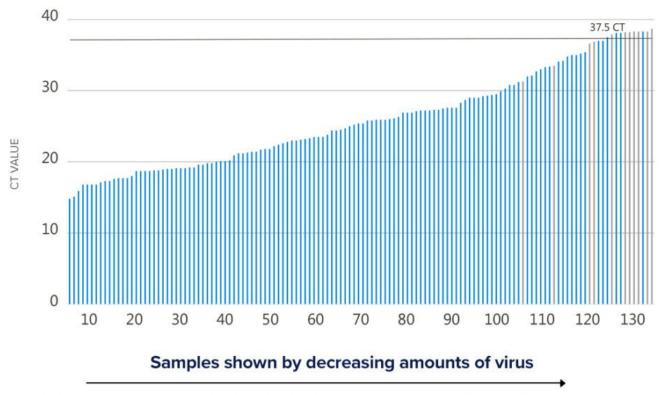

#### Lucira Community Testing Study Positive Percent Agreement (PPA) Summary

PPA = 92% across all data (n=132) PPA = 97% on all CT Values  $\leq$  37.5 (n=122)

• Lucira's EUA-authorized LOD is comparable to high sensitivity PCR assays where LOD is 1000 cps/ml or less