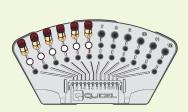

# **Amplification and Detection**

Transfer 50 µL to each Reaction Tube.

Lower the Reaction Tubes into Solana.

Rehydrate by pipetting up and down a minimum of 5 times.

Release the Reaction Tubes from the Transfer Rack by pulling the Transfer Rack toward your body.

Close lid tightly and proceed to next step.

Close the lid and select appropriate assay protocol. Run complete in 25 minutes.

Use the Transfer Rack to lift Reaction Tubes from the Workflow Tray.

| Tes | t results                  |   |                             |    | 06. Aug 2020, 21:41 |
|-----|----------------------------|---|-----------------------------|----|---------------------|
| 1   | SARS-CoV-2 Positiv         | 5 | SARS-CoV-2 Positive<br>5555 | 9  | empty               |
| 2   | SARS-CoV-2 Positiv<br>2222 | 6 | SARS-CoV-2 Negative<br>6666 | 10 | empty               |
| 3   | SARS-CoV-2 Negativ<br>3333 | 7 | empty                       | 11 | empty               |
| 4   | SARS-CoV-2 Positiv<br>4444 | 8 | empty                       | 12 | empty               |
| =   | <b>△</b>                   |   |                             |    |                     |