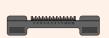

# **Amplification and Detection**

Transfer 50 µL to each Reaction Tube.

Lower the Reaction Tubes into Solana.

Rehydrate by pipetting up and down a minimum of 5 times.

Release the Reaction Tubes from the Transfer Rack by pulling the Transfer Rack toward your body.

Close lid tightly and proceed to next step.

Close the lid and select appropriate assay protocol. Run complete in 25 minutes.

Use the Transfer Rack to lift Reaction Tubes from the Workflow Tray.

| Tes | t results                  |   |                             |    | 06. Aug 2020, 21:41 |
|-----|----------------------------|---|-----------------------------|----|---------------------|
| 1   | SARS-CoV-2 Positiv         | 5 | SARS-CoV-2 Positive<br>5555 | 9  | empty               |
| 2   | SARS-CoV-2 Positiv<br>2222 | 6 | SARS-CoV-2 Negative<br>6666 | 10 | empty               |
| 3   | SARS-CoV-2 Negativ<br>3333 | 7 | empty                       | 11 | empty               |
| 4   | SARS-CoV-2 Positiv<br>4444 | 8 | empty                       | 12 | empty               |
| =   | <b>△</b>                   |   |                             |    |                     |