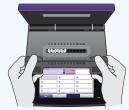

Close lid tightly and proceed to next step.

Close the lid and select appropriate assay protocol. Run complete in 25 minutes.

Use the Transfer Rack to lift Reaction Tubes from the Workflow Tray.

| Tes | t results                  |   |                             |    | 06. Aug 2020, 21:41 |
|-----|----------------------------|---|-----------------------------|----|---------------------|
| 1   | SARS-CoV-2 Positiv         | 5 | SARS-CoV-2 Positive<br>5555 | 9  | empty               |
| 2   | SARS-CoV-2 Positiv<br>2222 | 6 | SARS-CoV-2 Negative<br>6666 | 10 | empty               |
| 3   | SARS-CoV-2 Negativ<br>3333 | 7 | empty                       | 11 | empty               |
| 4   | SARS-CoV-2 Positiv<br>4444 | 8 | empty                       | 12 | empty               |
| =   | <b>△</b>                   |   |                             |    |                     |

Review results.