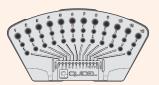

# **Assay Procedure - Heat Lysis**

Setup the Workflow Tray with patient samples, Process Buffer Tubes, and Reaction Tubes.

2

Specimen in transport media.

VORTEX 5 seconds

n Add 50 µ lia. patient sa to a Proc

Add 50 µL of a patient sample to a Process Buffer Tube.

VORTEX 5 seconds

Heat for 5 minutes at 95°C.

Allow the heated Process Buffer Tubes to return to Room Temperature prior to addition to the Reaction Tubes.