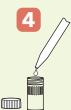

Add 50 µL of a patient sample to a Process Buffer Tube.

VORTEX 5 seconds

Heat for 5 minutes at 95°C.

Allow the heated Process Buffer Tubes to return to Room Temperature prior to addition to the Reaction Tubes.