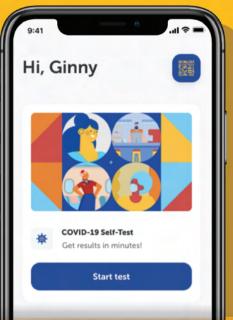

## The App

The On/Go mobile app is great for individuals and enterprise users alike - offering each important tools, all while helping ensure the most accurate, fastest, and best experience possible.

- Step-by-step test instructions
- Test results
- · QR codes for health results sharing