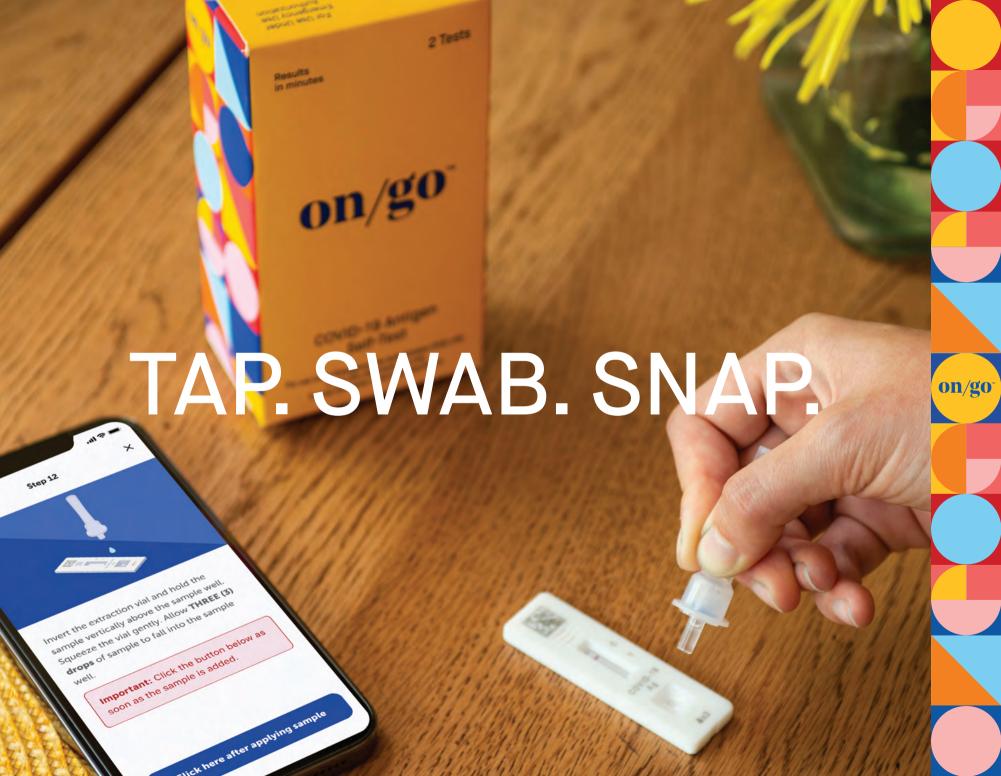

### The Test

On/Go isn't simply an FDA authorized rapid antigen test, it's an easy to use, complete diagnostic and management system that operates directy with your phone. Here are the reasons both individuals and institutions will want to choose On/Go instead of the rest.

- FDA/EUA authorized for over-the-counter use
- 95% accurate
- Test results at 10 minutes
- Detects ALL known COVID-19 variants of concern, including Delta
- Suitable for individuals with or without symptoms
- Lower nasal swab specimen collection increases patient comfort
- Proudly developed and manufactured in the US
- Companion app available in both Apple App Store and Google Play

## The App

The On/Go mobile app is great for individuals and enterprise users alike - offering each important tools, all while helping ensure the most accurate, fastest, and best experience possible.

- Step-by-step test instructions
- Test results
- · QR codes for health results sharing