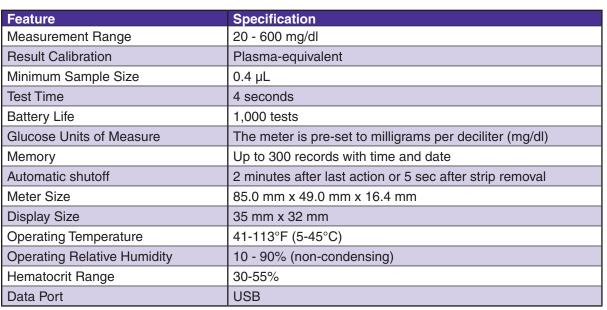

# On·Call<sup>®</sup>Pro

# Blood Glucose Monitoring System Cleared for multi-patient use in LTC Facilities

## **Fast and Reliable**

- Clinically proven accuracy
- Auto calibration circuitry in every test strip
- Audible fill detection and redosing to avoid wasted strips
- 24/7 Support: 1-800-838-9502

#### **Less Pain**

- Tiny 0.4 μL blood sample
- Alternate site testing (Palm, Forearm)

# **Easy**

- 4 second testing
- No coding required
- User friendly design
- Large display with bold numbers
- Convenient test strip ejector reduces risk of contamination
- Strip port faces the patient

### **Advanced Features**

- Daily Control Test Reminder option
- Hypo and hyper alarms
- Ketone test alert