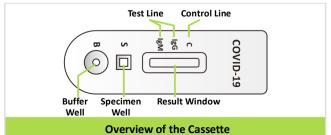

rized for the duration of the declaration that circumstances exist justifying the authorization of emergency use of in vitro diagnostic tests for detection and/or diagnosis of COVID-19 under Section 564(b)(1) of the Federal Food, Drug and Cosmetic Act, 21 U.S.C. § 360bbb-3(b)(1), unless the declaration is terminated or authorization is revoked sooner.
- 3. The user should be trained in the procedure. Wear appropriate protective attire for your safety when handling patient samples.
- 4. Read the complete Quick Reference Instructions before performing the test. For technical assistance, please call +1 (858) 866 8382.
- 5. Due to the risk of false positive results, confirmation of positive results should be considered using second, different IgG or IgM assay.







































No.17, Futai Road, Zhongtai Street, Yuhang District, Hangzhou, P.R. China Made in China



## RightSign™ SARS-CoV-2 IgG/IgM External Control Kit

### **Quick Reference Guide**