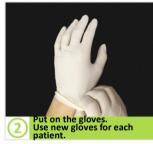

### Note:

- 1. This test has not been cleared or approved, but has been authorized for use with fingerstick whole blood specimens by laboratories certified under CLIA that meet the requirements to perform high, moderate or waived complexity tests. Testing of fingerstick whole blood specimens is authorized for use at the Point of Care (POC), i.e., in patient care settings operating under a CLIA Certificate of Waiver, Certificate of Compliance, or Certificate of Accreditation.
- 2. This test has been authorized only for the presence of IgM and IgG antibodies against SARS-CoV-2, not for any other viruses or pathogens. The emergency use of this test is only authorized for the duration of the declaration that circumstances exist justifying the authorization of emergency use of in vitro diagnostic tests for detection and/or diagnosis of COVID-19 under Section 564(b)(1) of the Federal Food, Drug and Cosmetic Act, 21 U.S.C. § 360bbb-3(b)(1), unless the declaration is terminated or authorization is revoked sooner.
- 3. The user should be trained in the procedure. Wear appropriate protective attire for your safety when handling patient samples.
- 4. Read the complete Quick Reference Instructions before performing the test. For technical assistance, please call +1 (858) 866 8382.
- 5. Due to the risk of false positive results, confirmation of positive results should be considered using second, different IgG or IgM assay.