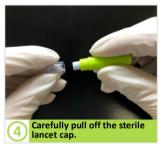

is only authorized for the duration of the declaration that circumstances exist justifying the authorization of emergency use of in vitro diagnostic tests for detection and/or diagnosis of COVID-19 under Section 564(b)(1) of the Federal Food, Drug and Cosmetic Act, 21 U.S.C. § 360bbb-3(b)(1), unless the declaration is terminated or authorization is revoked sooner.
- 3. The user should be trained in the procedure. Wear appropriate protective attire for your safety when handling patient samples.
- 4. Read the complete Quick Reference Instructions before performing the test. For technical assistance, please call +1 (858) 866 8382.
- 5. Due to the risk of false positive results, confirmation of positive results should be considered using second, different IgG or IgM assay.







































No.17, Futai Road, Zhongtai Street, Yuhang District, Hangzhou, P.R. China Made in China



## RightSign™ SARS-CoV-2 IgG/IgM External Control Kit

### **Quick Reference Guide**