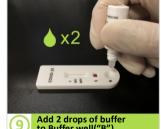

test is only authorized for the duration of the declaration that circumstances exist justifying the authorization of emergency use of in vitro diagnostic tests for detection and/or diagnosis of COVID-19 under Section 564(b)(1) of the Federal Food, Drug and Cosmetic Act, 21 U.S.C. § 360bbb-3(b)(1), unless the declaration is terminated or authorization is revoked sooner.
- 3. The user should be trained in the procedure. Wear appropriate protective attire for your safety when handling patient samples.
- 4. Read the complete Quick Reference Instructions before performing the test. For technical assistance, please call +1 (858) 866 8382.
- 5. Due to the risk of false positive results, confirmation of positive results should be considered using second, different IgG or IgM assay.







































No.17, Futai Road, Zhongtai Street, Yuhang District, Hangzhou, P.R. China Made in China



## RightSign™ SARS-CoV-2 IgG/IgM External Control Kit

### **Quick Reference Guide**