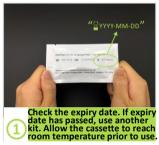

### Note:

- 1. This test has not been cleared or approved, but has been authorized for use with fingerstick whole blood specimens by laboratories certified under CLIA that meet the requirements to perform high, moderate or waived complexity tests. Testing of fingerstick whole blood specimens is authorized for use at the Point of Care (POC), i.e., in patient care settings operating under a CLIA Certificate of Waiver, Certificate of Compliance, or Certificate of Accreditation.
- 2. This test has been authorized only for the presence of IgM and IgG antibodies against SARS-CoV-2, not for any other viruses or pathogens. The emergency use of this test is only authorized for the duration of the declaration that circumstances exist justifying the authorization of emergency use of in vitro diagnostic tests for detection and/or diagnosis of COVID-19 under Section 564(b)(1) of the Federal Food, Drug and Cosmetic Act, 21 U.S.C. § 360bbb-3(b)(1), unless the declaration is terminated or authorization is revoked sooner.
- 3. The user should be trained in the procedure. Wear appropriate protective attire for your safety when handling patient samples.
- 4. Read the complete Quick Reference Instructions before performing the test. For technical assistance, please call +1 (858) 866 8382.
- 5. Due to the risk of false positive results, confirmation of positive results should be considered using second, different IgG or IgM assay.