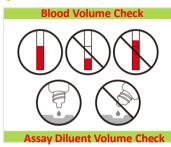

## RightSign<sup>™</sup> COVID-19 IgG/IgM Rapid Test Cassette (Format 2)

#### **Ouick Reference Guide**

# Test Procedure

## Test pouch (Test Device) **RightSign**





**Preparation** 

Alcohol swab

Disposable



Disposable Gloves

(Not Provided)



Timer

(Not Provided)



### Note:

- 1. This test has not been cleared or approved, but has been authorized for use with fingerstick whole blood specimens by laboratories certified under CLIA that meet the requirements to perform high, moderate or waived complexity tests. Testing of fingerstick whole blood specimens is authorized for use at the Point of Care (POC), i.e., in patient care settings operating under a CLIA Certificate of Waiver, Certificate of Compliance, or Certificate of Accreditation.
- 2. This test has been authorized only for the presence of IgM and IgG antibodies against SARS-CoV-2, not for any other viruses or pathogens. The emergency use of this test is only authorized for the duration of the declaration that circumstances exist justifying the authorization of emergency use of in vitro diagn