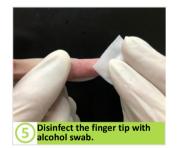

ly authorized for the duration of the declaration that circumstances exist justifying the authorization of emergency use of in vitro diagnostic tests for detection and/or diagnosis of COVID-19 under Section 564(b)(1) of the Federal Food, Drug and Cosmetic Act, 21 U.S.C. § 360bbb-3(b)(1), unless the declaration is terminated or authorization is revoked sooner.
- 3. The user should be trained in the procedure. Wear appropriate protective attire for your safety when handling patient samples.
- 4. Read the complete Quick Reference Instructions before performing the test. For technical assistance, please call +1 (858) 866 8382.
- 5. Due to the risk of false positive results, confirmation of positive results should be considered using second, different IgG or IgM assay.







































No.17, Futai Road, Zhongtai Street, Yuhang District, Hangzhou, P.R. China Made in China



## RightSign™ SARS-CoV-2 IgG/IgM External Control Kit

### **Quick Reference Guide**