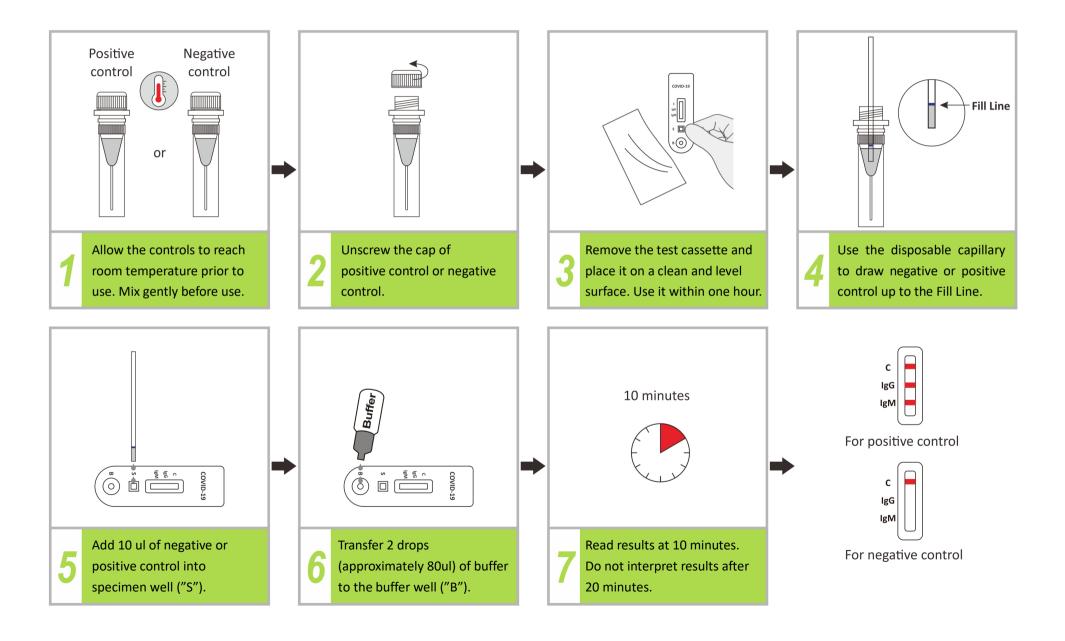

## RightSign™ SARS-CoV-2 IgG/IgM External Control Kit

### **Quick Reference Guide**