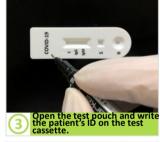

s test is only authorized for the duration of the declaration that circumstances exist justifying the authorization of emergency use of in vitro diagnostic tests for detection and/or diagnosis of COVID-19 under Section 564(b)(1) of the Federal Food, Drug and Cosmetic Act, 21 U.S.C. § 360bbb-3(b)(1), unless the declaration is terminated or authorization is revoked sooner.
- 3. The user should be trained in the procedure. Wear appropriate protective attire for your safety when handling patient samples.
- 4. Read the complete Quick Reference Instructions before performing the test. For technical assistance, please call +1 (858) 866 8382.
- 5. Due to the risk of false positive results, confirmation of positive results should be considered using second, different IgG or IgM assay.







































No.17, Futai Road, Zhongtai Street, Yuhang District, Hangzhou, P.R. China Made in China



## RightSign™ SARS-CoV-2 IgG/IgM External Control Kit

### **Quick Reference Guide**