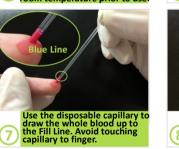

use of this test is only authorized for the duration of the declaration that circumstances exist justifying the authorization of emergency use of in vitro diagnostic tests for detection and/or diagnosis of COVID-19 under Section 564(b)(1) of the Federal Food, Drug and Cosmetic Act, 21 U.S.C. § 360bbb-3(b)(1), unless the declaration is terminated or authorization is revoked sooner.
- 3. The user should be trained in the procedure. Wear appropriate protective attire for your safety when handling patient samples.
- 4. Read the complete Quick Reference Instructions before performing the test. For technical assistance, please call +1 (858) 866 8382.
- 5. Due to the risk of false positive results, confirmation of positive results should be considered using second, different IgG or IgM assay.







































No.17, Futai Road, Zhongtai Street, Yuhang District, Hangzhou, P.R. China Made in China



## RightSign™ SARS-CoV-2 IgG/IgM External Control Kit

### **Quick Reference Guide**