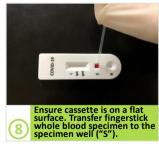

of this test is only authorized for the duration of the declaration that circumstances exist justifying the authorization of emergency use of in vitro diagnostic tests for detection and/or diagnosis of COVID-19 under Section 564(b)(1) of the Federal Food, Drug and Cosmetic Act, 21 U.S.C. § 360bbb-3(b)(1), unless the declaration is terminated or authorization is revoked sooner.
- 3. The user should be trained in the procedure. Wear appropriate protective attire for your safety when handling patient samples.
- 4. Read the complete Quick Reference Instructions before performing the test. For technical assistance, please call +1 (858) 866 8382.
- 5. Due to the risk of false positive results, confirmation of positive results should be considered using second, different IgG or IgM assay.







































No.17, Futai Road, Zhongtai Street, Yuhang District, Hangzhou, P.R. China Made in China



## RightSign™ SARS-CoV-2 IgG/IgM External Control Kit

### **Quick Reference Guide**