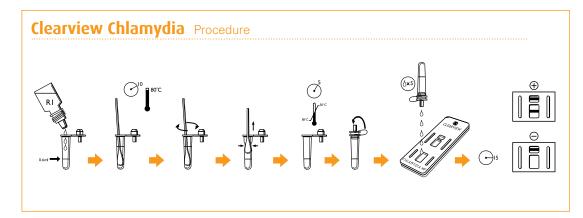

## Clearview® Chlamydia

Clearview Chlamydia is a rapid immunoassay for the detection of the Chlamydia trachomatis antigen. It can be performed alongside the patient, with results available during the same patient visit. **Such a simple diagnostic tool is now an essential tool in the effective management of Chlamydia.** 