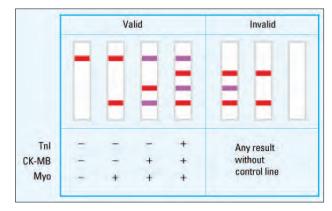

All product information and prices are subject to change without notice at any time. Please call our office before ordering to verify current prices.

Intuitive results display - visual signal indicates positive; any faint signal on test line, and negative; no signal.