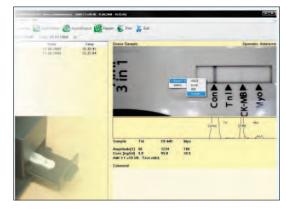

Quantitative results by Nano-Checker 710 are automatically determined and displayed or printed as PDF format report.