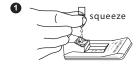

#### **PROCEDURE**

Tear the tab off the Extraction Reagent Capsule and dispense entire contents into the Extraction Well.

Insert the specimen swab in the Swab Stand.

- Spin swab 3 times to mix the specimen.
- · Let stand 1 minute.
- Spin swab 3 times again.