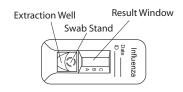

# Nasal Swab/Nasopharyngeal Swab

P-52728

### **TEST DEVICE**



#### **PROCEDURE**



Tear the tab off the Extraction Reagent Capsule and dispense entire contents into the Extraction Well.



Insert the specimen swab in the Swab Stand.

- Spin swab 3 times to mix the specimen.
- · Let stand 1 minute.
- Spin swab 3 times again.



Discard the swab.

Raise the device upright and **let stand** 1–2 seconds.



Gently **tap** device to ensure the liquid flows into the hole.

Then, lay the device back down.

## Start timing.

Read test results at 10-15 minutes. Confirm negative results at 15 minutes.

## **INTERPRETATION OF RESULTS**



MF Manufactured for:

Meridian Bioscience, Inc. 3471 River Hills Drive Cincinnati, Ohio 45244, USA Tel.: 1-513-271-3700

To Place An Order: 1-800-543-1980 For Technical Support: 1-800-343-3858 www.meridianbioscience.com