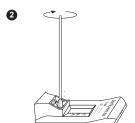

#### **PROCEDURE**

Tear the tab off the Extraction Reagent Capsule and dispense entire contents into the Extraction Well.

Insert the specimen swab in the Swab Stand.

- Spin swab 3 times to mix the specimen.
- · Let stand 1 minute.
- Spin swab 3 times again.