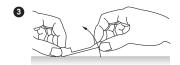

Discard the swab.

Raise the device upright and **let stand** 1–2 seconds.

Gently **tap** device to ensure the liquid flows into the hole.

Then, lay the device back down.