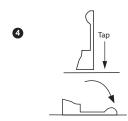

Discard the swab.

Raise the device upright and **let stand** 1–2 seconds.

Gently **tap** device to ensure the liquid flows into the hole.

Then, lay the device back down.