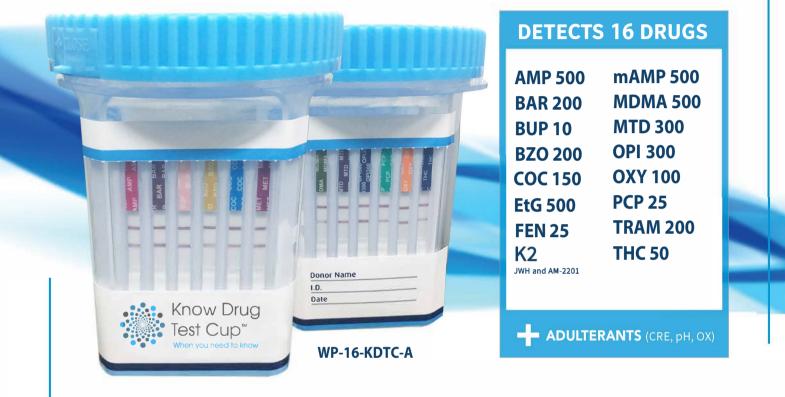

Know Drug Test Cup™

When you need to know

- For workplace testing (Not FDA Cleared)
- Fast, dark test lines
- Non-negative results in five minutes
- Donor-friendly cup opening

- Results can be photocopied
- Optional tests for adulterants
- Remarkable pricing and quality