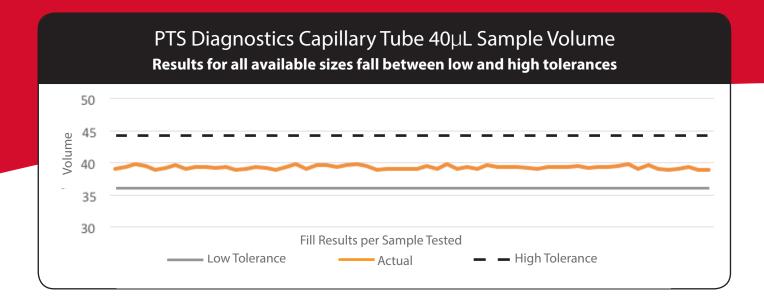

## PTS Diagnostics<sup>™</sup> Capillary Tubes Consistently Collect Precise Blood Samples<sup>1</sup>